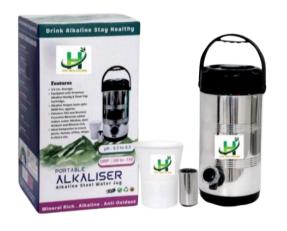

#### **ALKALINE WATER**

**RELIFE CARE CAPSULE** 

| MRP    | D.P  | B.V  | PRODUCT                        |
|--------|------|------|--------------------------------|
| ₹12500 | 7700 | 5005 | Bio Magnetic<br>Mattress       |
| ₹8000  | 4000 | 2600 | Alkaline Water<br>Bolttle 2.5L |
| ₹3200  | 2500 | 1625 | Gas Safety<br>Device           |
| ₹1199  | 1000 | 650  | Re Life Care<br>Capsule        |