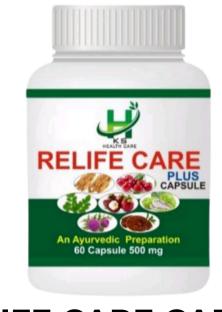

#### **ALKALINE WATER**

**RELIFE CARE CAPSULE** 

| MRP    | D.P  | B.V  | PRODUCT                        |
|--------|------|------|--------------------------------|
| ₹12500 | 7700 | 5005 | Bio Magnetic<br>Mattress       |
| ₹8000  | 4000 | 2600 | Alkaline Water<br>Bolttle 2.5L |
| ₹3200  | 2500 | 1625 | Gas Safety<br>Device           |
| ₹1199  | 1000 | 650  | Re Life Care<br>Capsule        |